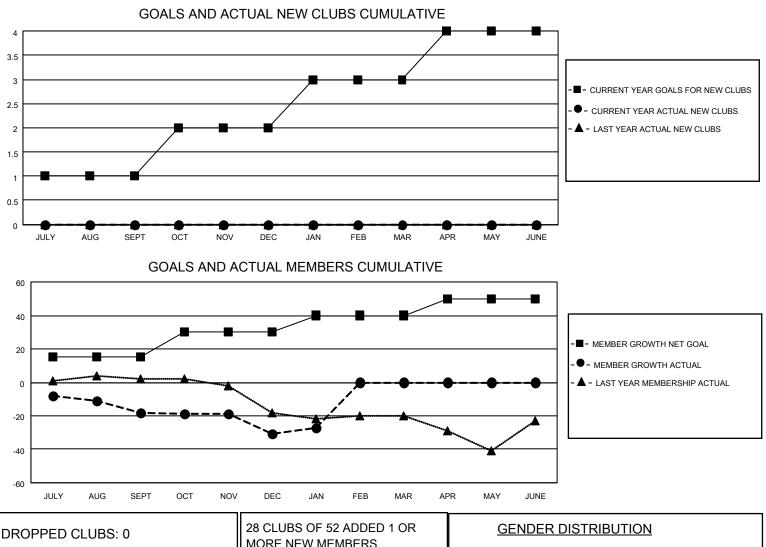

## LOCATION OHIO

District 13 OH4

Results as of: 1/31/2023

| Clubs                 |               |           |               | Members               |                        |                         |                                                    |
|-----------------------|---------------|-----------|---------------|-----------------------|------------------------|-------------------------|----------------------------------------------------|
| RESULTS FOR 2022-2023 |               |           |               | RESULTS FOR 2022-2023 |                        |                         |                                                    |
| QUARTER               | NEW CLUB GOAL | NEW CLUBS | DROPPED CLUBS | QUARTER               | BER GROWTH NET<br>GOAL | MEMBER GROWTH<br>ACTUAL | DROPPED<br>MEMBERS ACTUAL<br>(including transfers) |
| JULY/AUG/SEPT         | 1             | 0         | 0             | JULY/AUG/SEPT         | 15                     | 25                      | 41                                                 |
| OCT/NOV/DEC           | 1             | 0         | 0             | OCT/NOV/DEC           | 15                     | 30                      | 38                                                 |
| JAN/FEB/MAR           | 1             | 0         | 0             | JAN/FEB/MAR           | 10                     | 16                      | 11                                                 |
| APR/MAY/JUNE          | 1             | 0         | 0             | APR/MAY/JUNE          | 10                     | 0                       | 0                                                  |

| DROPPED CLUBS: 0 |    | MORE NEW MEMBERS          | GENDER DISTRIBUTION       |              |
|------------------|----|---------------------------|---------------------------|--------------|
|                  |    |                           | MALE                      | 831 (62.11%) |
|                  |    |                           | FEMALE                    | 506 (37.82%) |
| DROPPED MEMBERS  |    |                           | NON BINARY $0 (0.00\%)$   |              |
| DECEASED         | 17 |                           | PREFER NOT TO ANSWER      | 1 (0.07%)    |
| CLUB CANCELLED   | 0  | CLICK HERE FOR CUMULATIVE | TOTAL FAMILY UNIT MEMBERS | 3 256        |
| OTHER            | 73 | MEMBERSHIP DATA           |                           |              |
| TOTAL            | 90 |                           | FAMILY MEMBERS PAYING HA  | LF DUES 130  |
|                  |    |                           |                           |              |